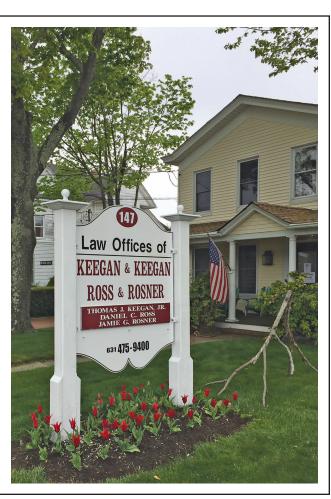

Keegan & Keegan, Ross & Rosner, LLP. 147 N. Ocean Ave. Patchogue, NY 11772 631-475-9400 Keeganlaw.us

Law Office of Maria Scheuring 34 E. Main St., Ste. 196 Smithown, NY 11787 631-360-0226 mselawyer.com

#### KEEGAN & KEEGAN, ROSS & ROSNER, LLP

Attorneys at Law

Serving the legal needs of Suffolk County for over 50 years

~ Se habla espanol ~

(631) 475-9400 www.KeeganLaw.us

147 North Ocean Avenue Patchogue, NY 11772